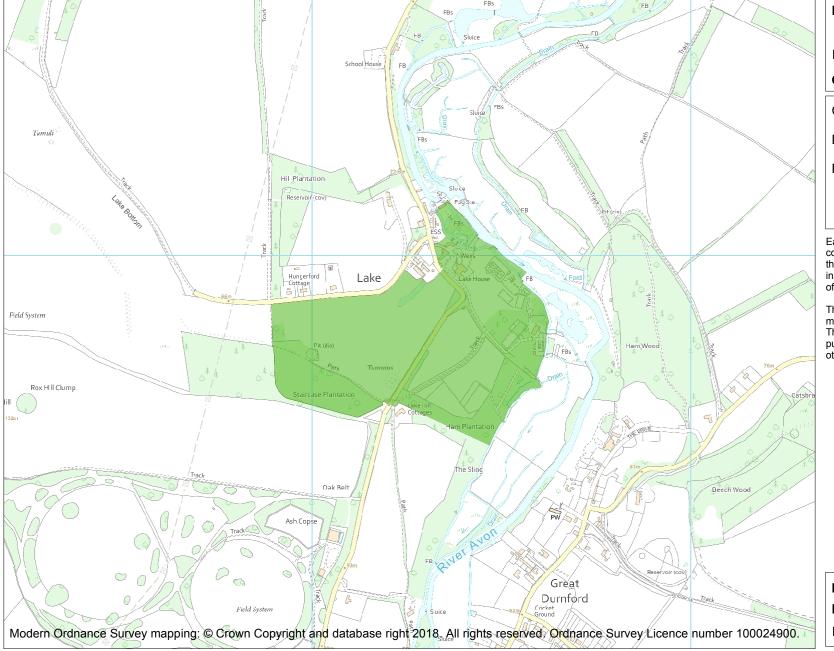

This is an A4 sized map and should be printed full size at A4 with no page scaling set.

Name: LAKE HOUSE

Heritage Category:

Park and Garden

1001237

List Entry No :

Grade:

County:

District: Wiltshire

Parish: Wilsford cum Lake

Each official record of a registered garden or other land contains a map. The map here has been translated from the official map and that process may have introduced inaccuracies. Copies of maps that form part of the official record can be obtained from Historic England.

This map was delivered electronically and when printed may not be to scale and may be subject to distortions. The map and grid references are for identification purposes only and must be read in conjunction with other information in the record.

**List Entry NGR:** SU 13260 38775

**Map Scale:** 1:10000

Print Date: 25 August 2024

HistoricEngland.org.uk